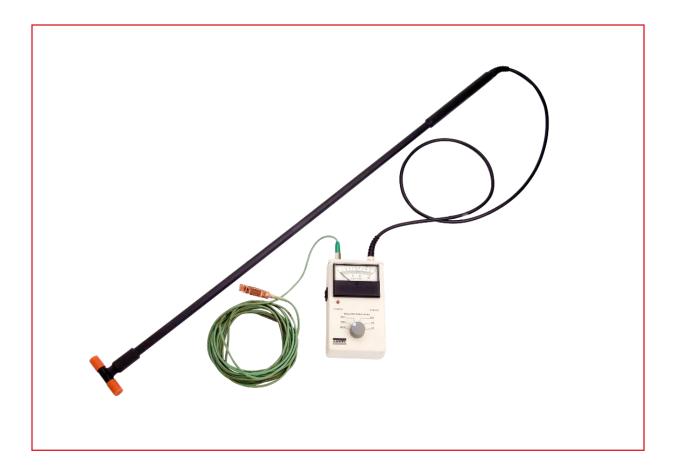

## FOR ACCURATE LOCATION OF PARTIAL DISCHARGES IN HV ROTATING MACHINES

The Iris Power Corona Probe<sup>™</sup> Model PPM-97 (also known as TVA Probe) is a portable, battery operated instrument for off-line detection of partial discharge in rotating machinery. The instrument, with its ferrite probe, is designed to measure partial discharge pulses in stator winding. The corona probe test is a valuable aid for detecting the presence of abnormal partial discharges in stator winding insulation. It is one of the best tools for pinpointing the exact location of PD activity within the core sections of a stator winding.

## **FEATURES**

- Tuned to partial discharge frequencies
- Battery operated
- Light-weight and portable

## **KIT CONTENT**

- Probe with peak pulse meter
- Ground Strap
- Carrying Case
- Operating Manual