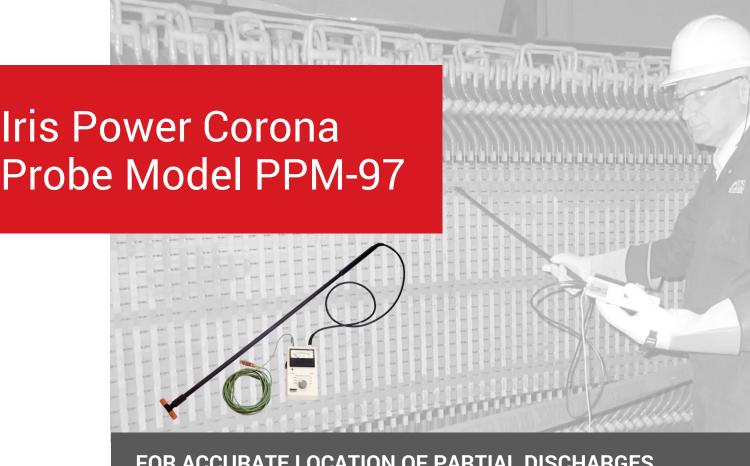

## FOR ACCURATE LOCATION OF PARTIAL DISCHARGES IN HV ROTATING MACHINES

The Iris Power Corona Probe<sup>™</sup> Model PPM-97 (also known as TVA Probe) is a portable, battery operated instrument for off-line detection of partial discharge in rotating machinery. The instrument, with its ferrite probe, is designed to measure partial discharge pulses in stator winding. The corona probe test is a valuable aid for detecting the presence of abnormal partial discharges in stator winding insulation. It is one of the best tools for pinpointing the exact location of PD activity within the core sections of a stator winding.

## **FEATURES**

- Tuned to partial discharge frequencies
- Battery operated
- Light-weight and portable

## **KIT CONTENT**

- Probe with peak pulse meter
- Ground Strap
- Carrying Case
- Operating Manual