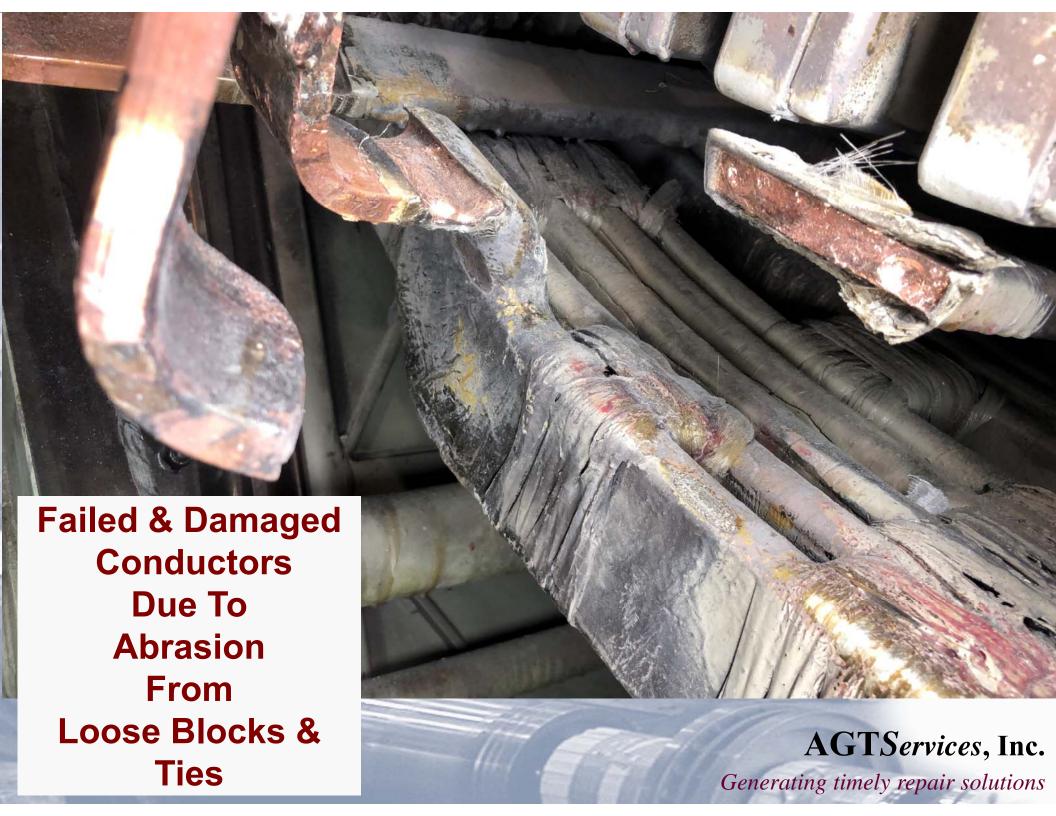

## GE 324 Main Lead Repairs

AGTServices, Inc.

**GE 324 – 3 Circuit Winding Connections** 

AGTServices, Inc.

**Connection Rings Move With Windings** 

AGTServices, Inc.

Winding Moves With Respect to Core
Connection Rings Fixed to Core

AGTServices, Inc.