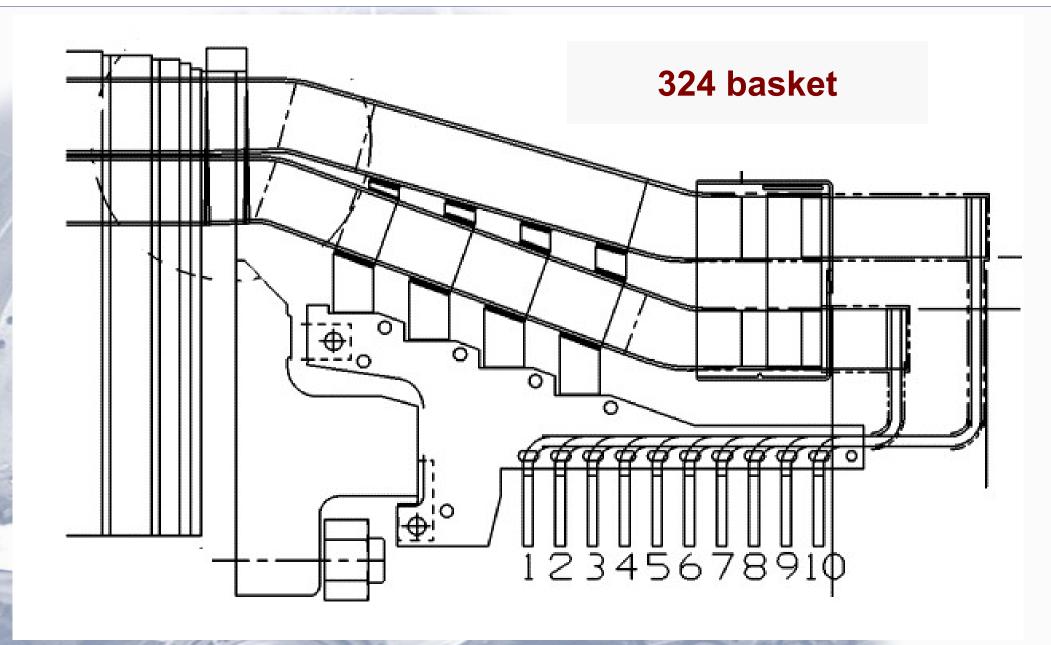

## GE 324 Main Lead Repairs

AGTServices, Inc.

**GE 324 – 3 Circuit Winding Connections** 

AGTServices, Inc.

**Connection Rings Move With Windings** 

AGTServices, Inc.

Winding Moves With Respect to Core
Connection Rings Fixed to Core