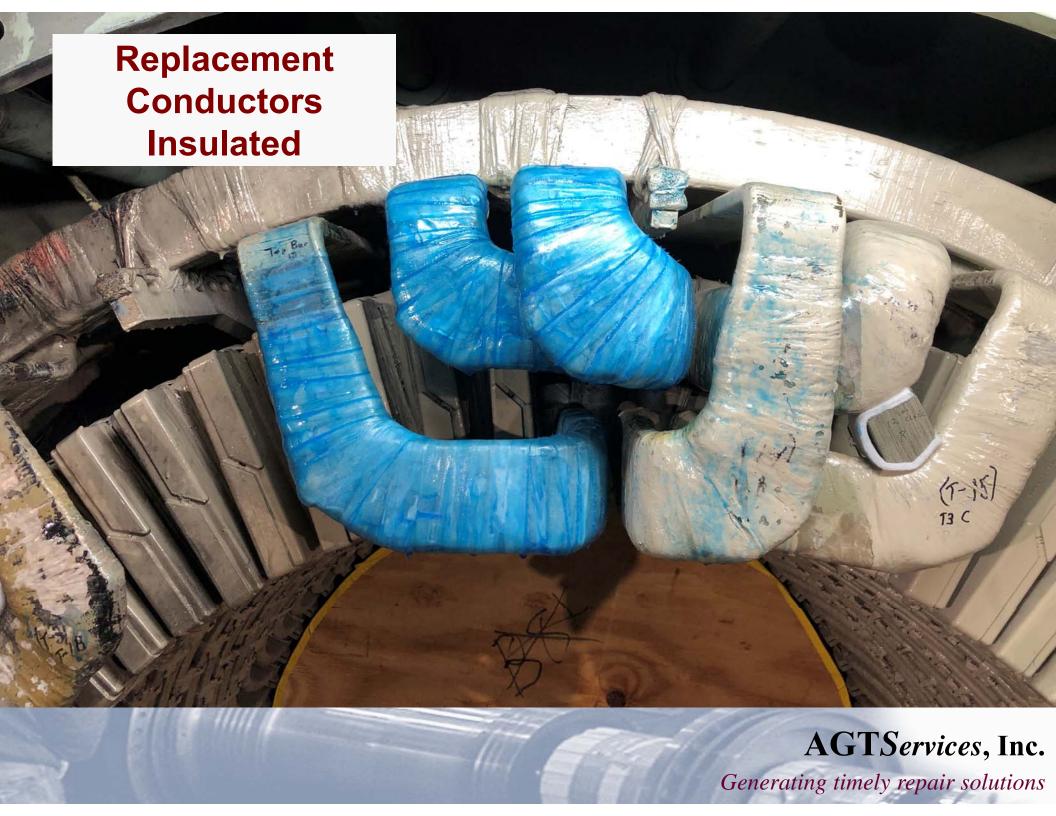

## Undamaged Phase Connections

AGTServices, Inc.

Phase Lead & Bottom Bar Damage

AGTServices, Inc.

Bott Bar Conductor Repair Piece

AGTServices, Inc.

24 Sam Stratton Road Amsterdam, NY 518-843-1112

Mike Bresney mike@agtservices.com