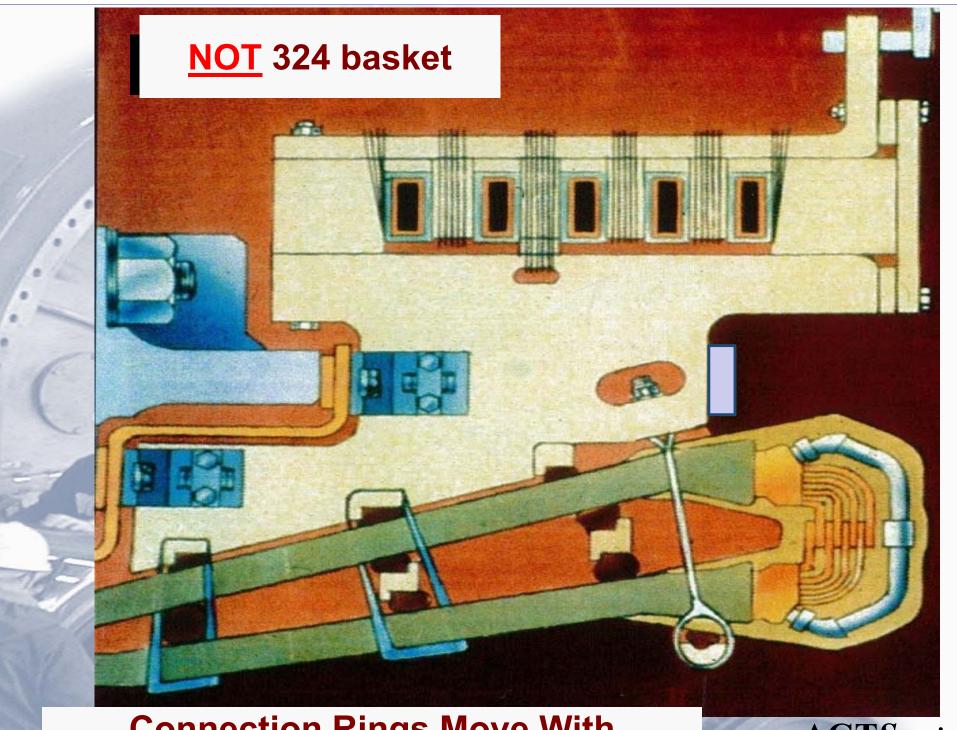

## GE 324 Main Lead Repairs

AGTServices, Inc.

**GE 324 – 3 Circuit Winding Connections** 

AGTServices, Inc.

**Connection Rings Move With Windings** 

AGTServices, Inc.

Winding Moves With Respect to Core
Connection Rings Fixed to Core