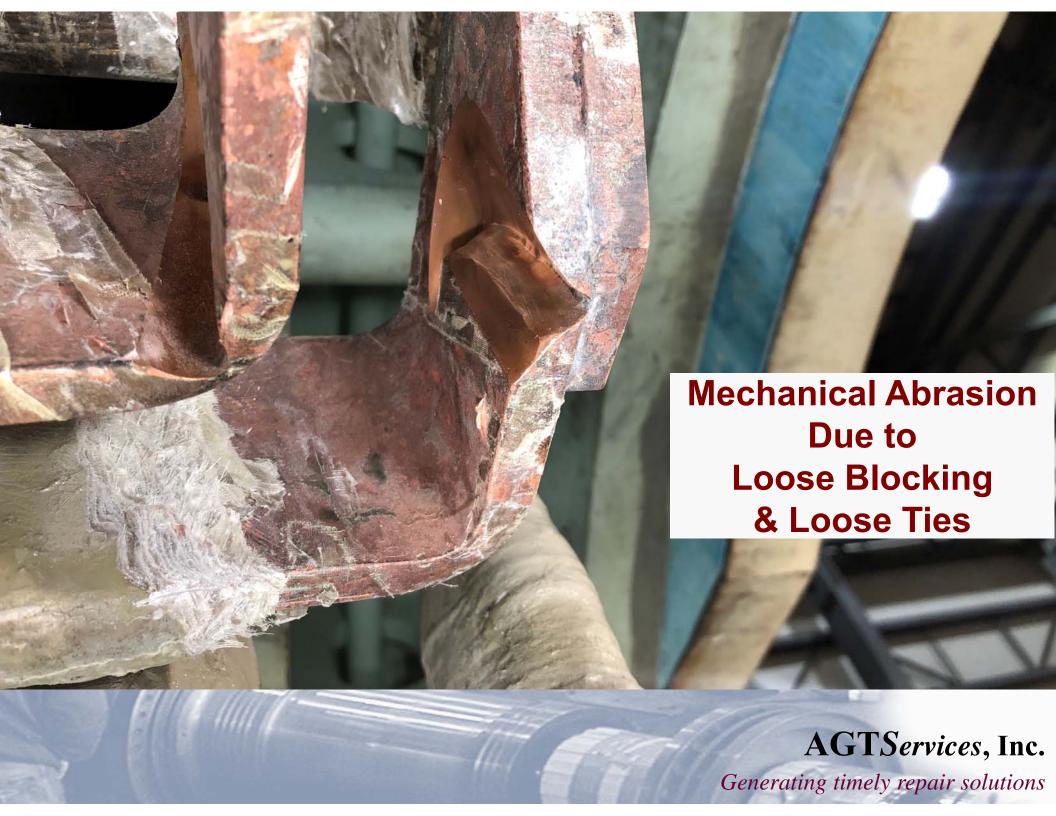

## GE 324 Main Lead Repairs

AGTServices, Inc.

**GE 324 – 3 Circuit Winding Connections** 

AGTServices, Inc.

**Connection Rings Move With Windings** 

AGTServices, Inc.

Winding Moves With Respect to Core
Connection Rings Fixed to Core

AGTServices, Inc.