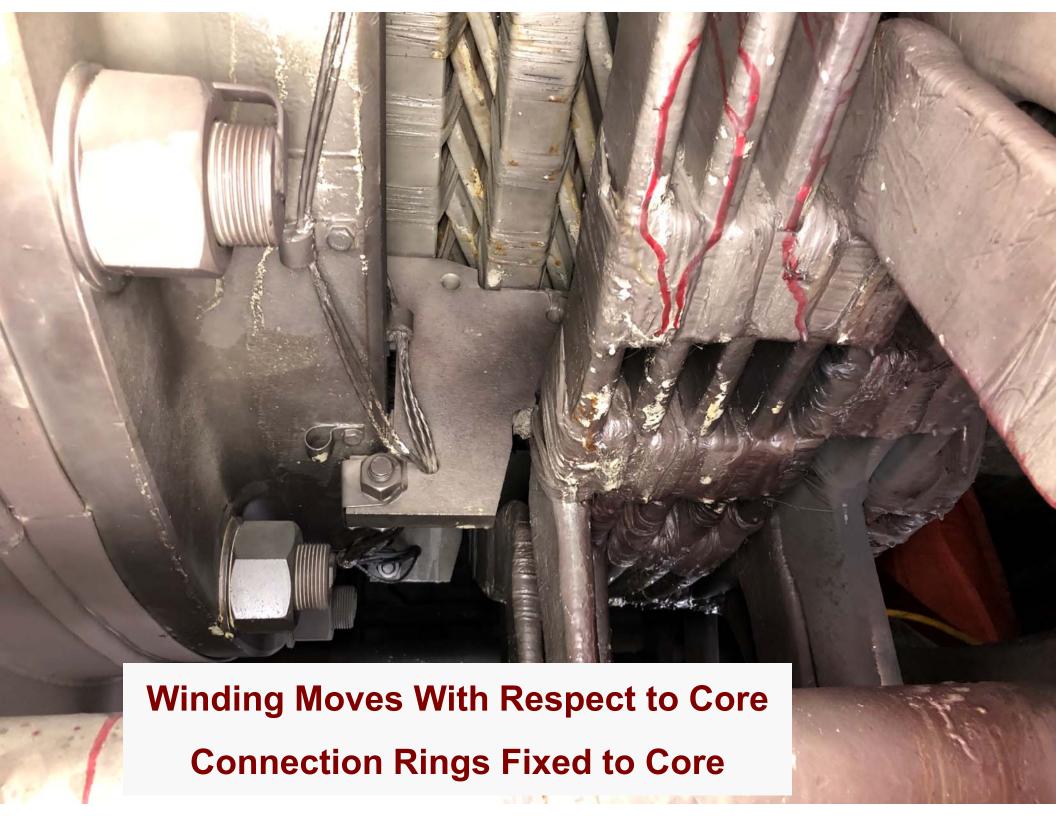

## GE 324 Main Lead Repairs

AGTServices, Inc.

**GE 324 – 3 Circuit Winding Connections** 

AGTServices, Inc.

**Connection Rings Move With Windings** 

AGTServices, Inc.

Winding Moves With Respect to Core
Connection Rings Fixed to Core