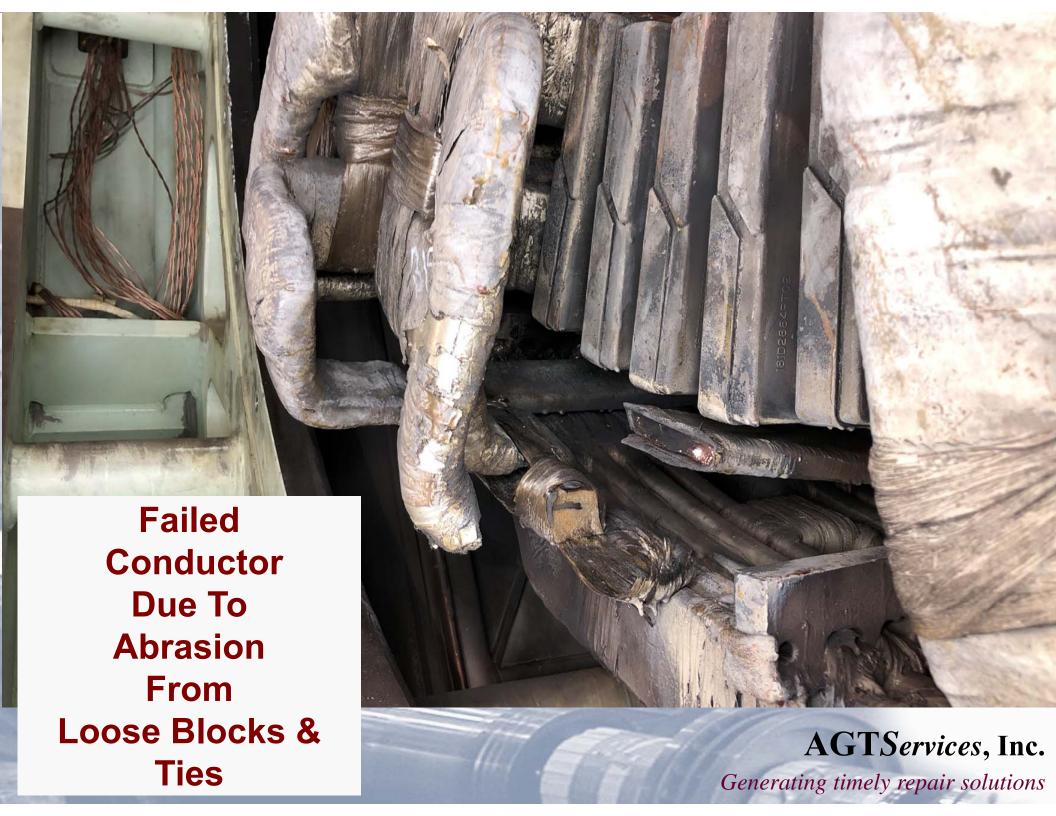

## GE 324 Main Lead Repairs

AGTServices, Inc.

**GE 324 – 3 Circuit Winding Connections** 

AGTServices, Inc.

**Connection Rings Move With Windings** 

AGTServices, Inc.

Winding Moves With Respect to Core
Connection Rings Fixed to Core

AGTServices, Inc.