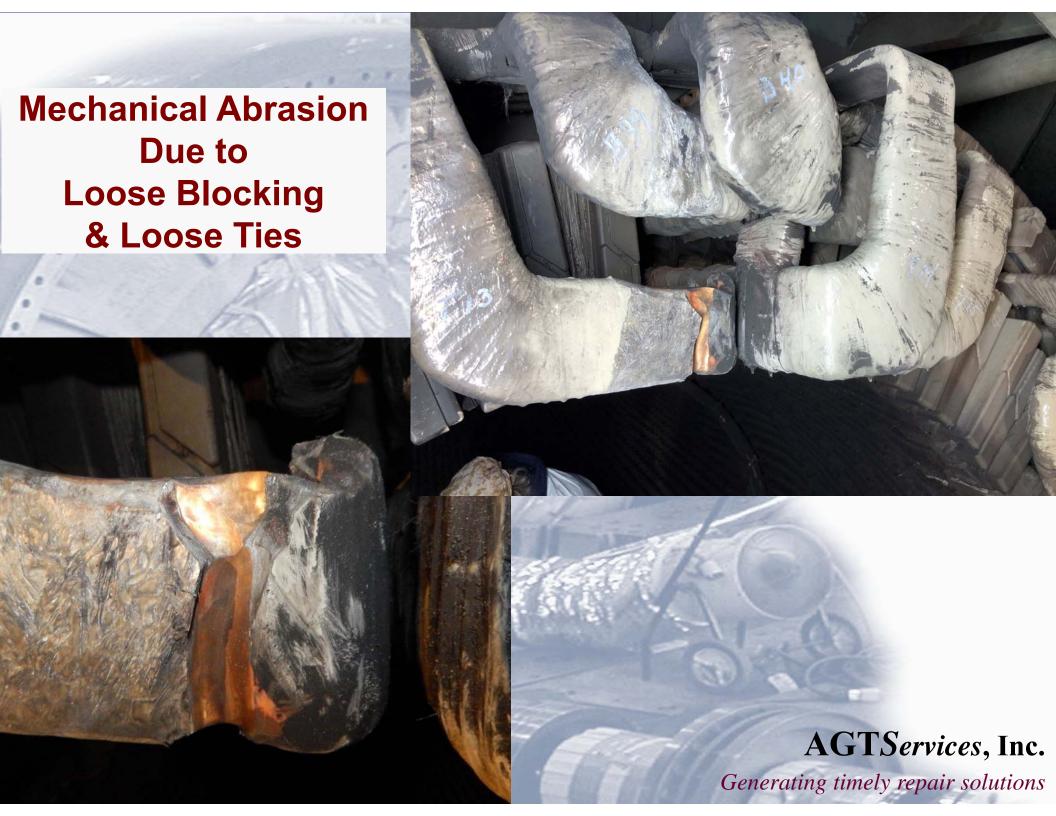

## GE 324 Main Lead Repairs

AGTServices, Inc.

**GE 324 – 3 Circuit Winding Connections** 

AGTServices, Inc.

**Connection Rings Move With Windings** 

AGTServices, Inc.

Winding Moves With Respect to Core
Connection Rings Fixed to Core

AGTServices, Inc.