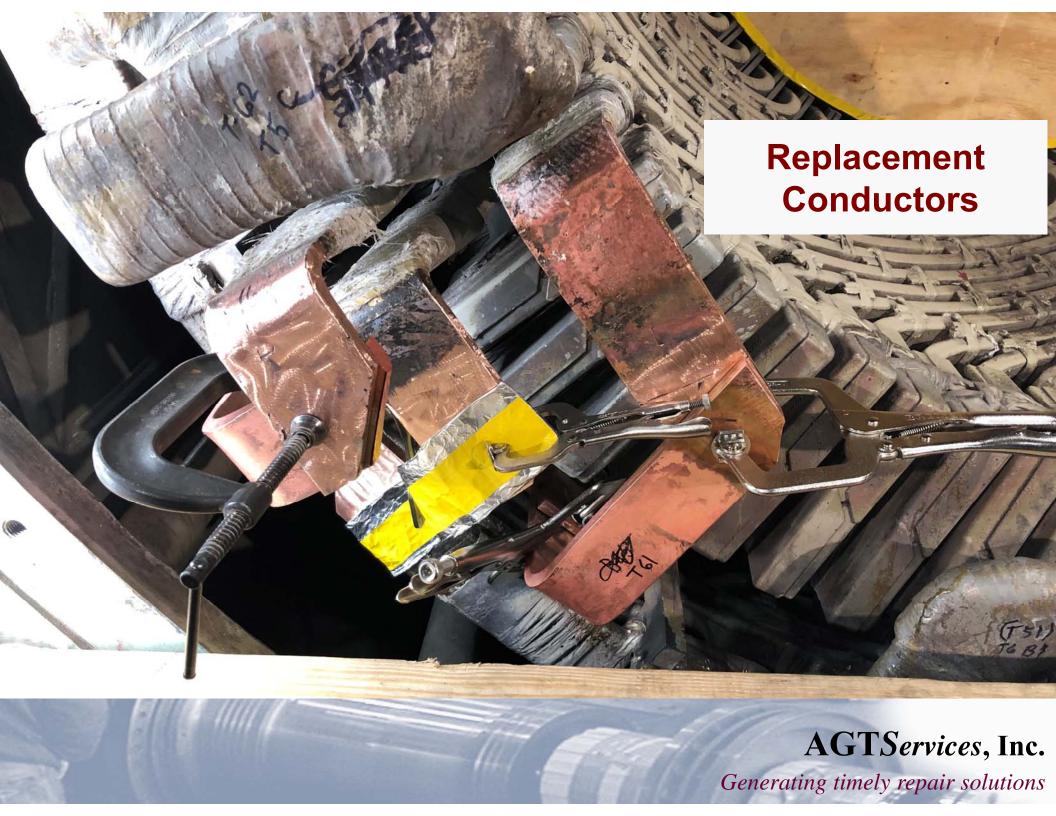

## GE 324 Main Lead Repairs

AGTServices, Inc.

**GE 324 – 3 Circuit Winding Connections** 

AGTServices, Inc.

**Connection Rings Move With Windings** 

AGTServices, Inc.

Winding Moves With Respect to Core
Connection Rings Fixed to Core

AGTServices, Inc.