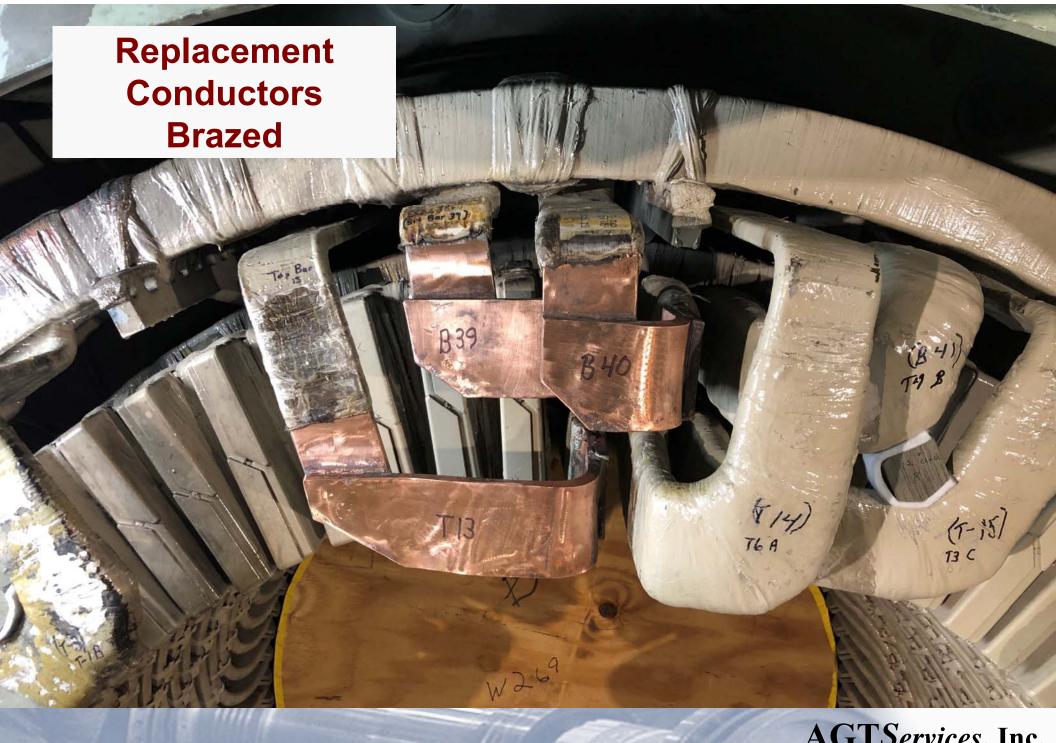

## Undamaged Phase Connections

AGTServices, Inc.

Phase Lead & Bottom Bar Damage

AGTServices, Inc.

Bott Bar Conductor Repair Piece

AGTServices, Inc.

24 Sam Stratton Road Amsterdam, NY 518-843-1112

Mike Bresney mike@agtservices.com