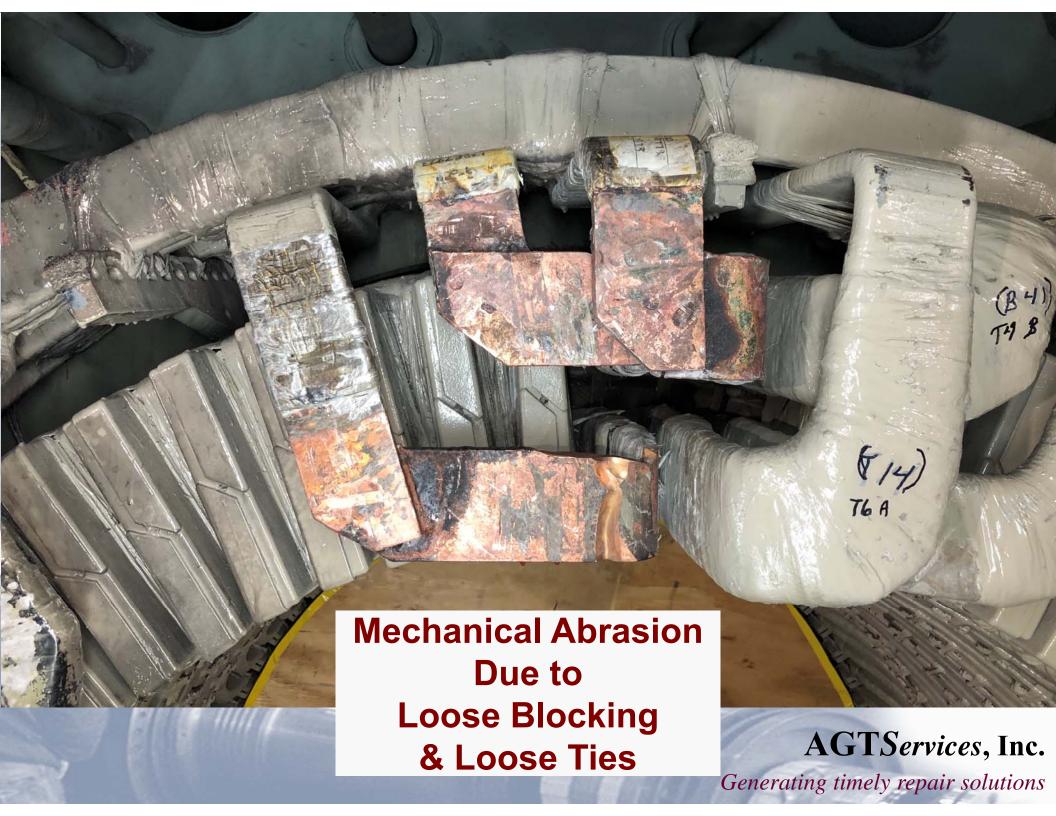

## GE 324 Main Lead Repairs

AGTServices, Inc.

**GE 324 – 3 Circuit Winding Connections** 

AGTServices, Inc.

**Connection Rings Move With Windings** 

AGTServices, Inc.

Winding Moves With Respect to Core
Connection Rings Fixed to Core

AGTServices, Inc.