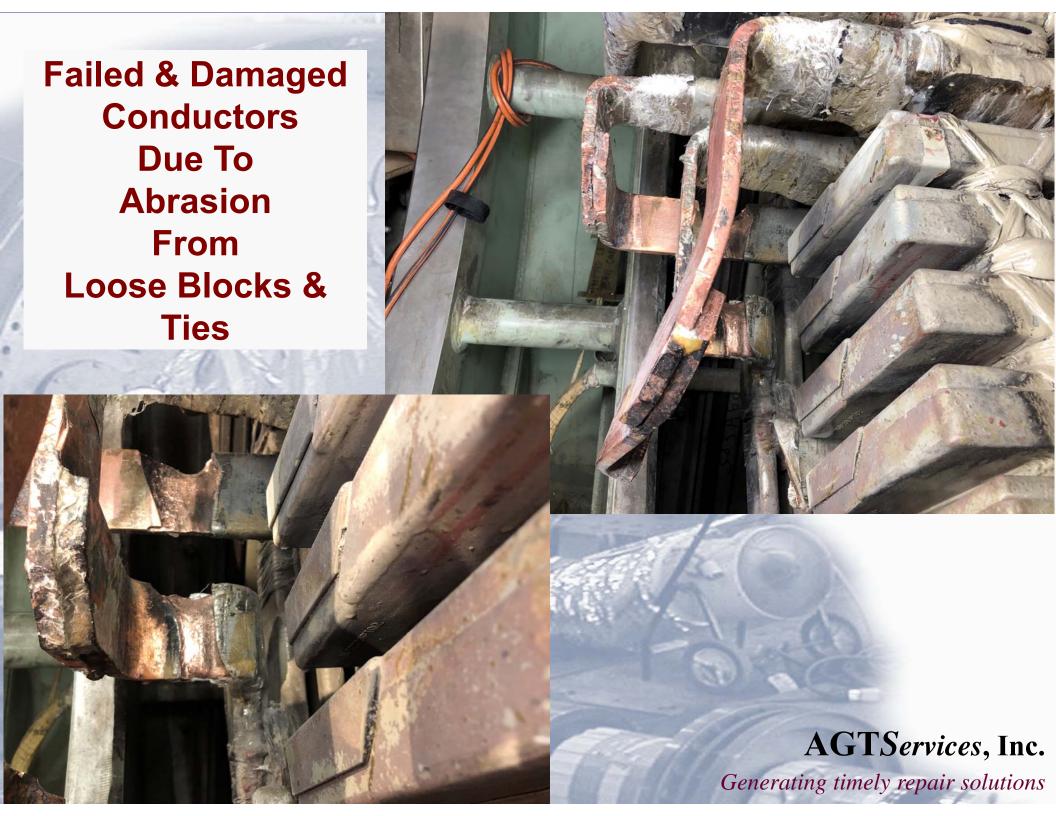

## GE 324 Main Lead Repairs

AGTServices, Inc.

**GE 324 – 3 Circuit Winding Connections** 

AGTServices, Inc.

**Connection Rings Move With Windings** 

AGTServices, Inc.

Winding Moves With Respect to Core
Connection Rings Fixed to Core

AGTServices, Inc.