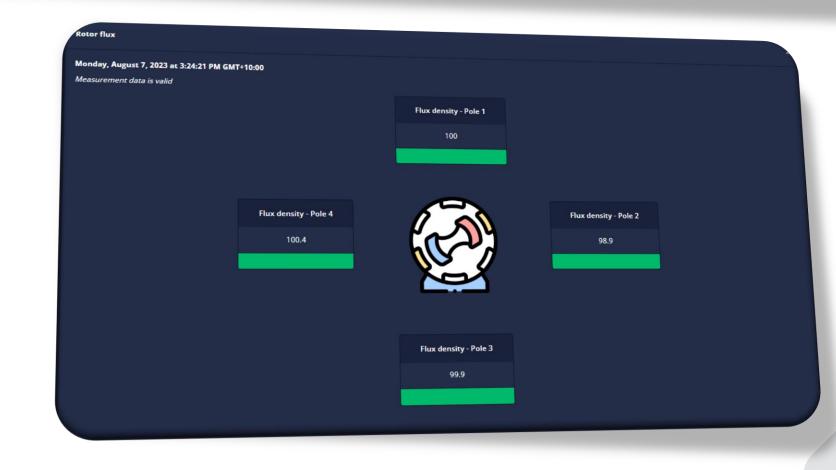

# **Generator online continuous monitoring**

- **IRIS Guard System:**
- Online PD monitoring
- Rotor flux monitoring
- **Operating in stand-alone mode**