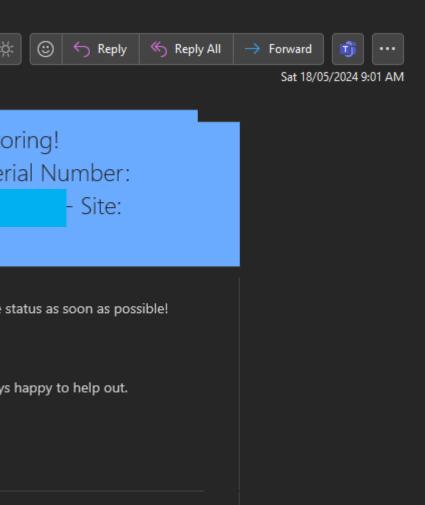

### **Remote monitoring:**

- Data transfer via 4G
- Live data trend ullet
- Automatic alarms sent directly to expert

| monitor - Alar                 | m notification on Continuous Monitoring                        | <u>ب</u> د |
|--------------------------------|----------------------------------------------------------------|------------|
| noreply@mac<br>To Luca Garagna | hinemonitor.com<br>mi                                          | ××         |
|                                | There is Alarm in Continuous Moni                              | ito        |
|                                | 7 - S                                                          | er         |
|                                | Customer:                                                      |            |
|                                |                                                                |            |
|                                | There is IRIS PD alarm on the asset. Please check the machin   | ne s       |
|                                | Click here to go to OptMonitor - Continuous monitoring.        |            |
|                                | If you have any questions, just reply to this email. We're alw | ays        |
|                                | Sincerely,<br>machinemonitor® engineering team                 |            |