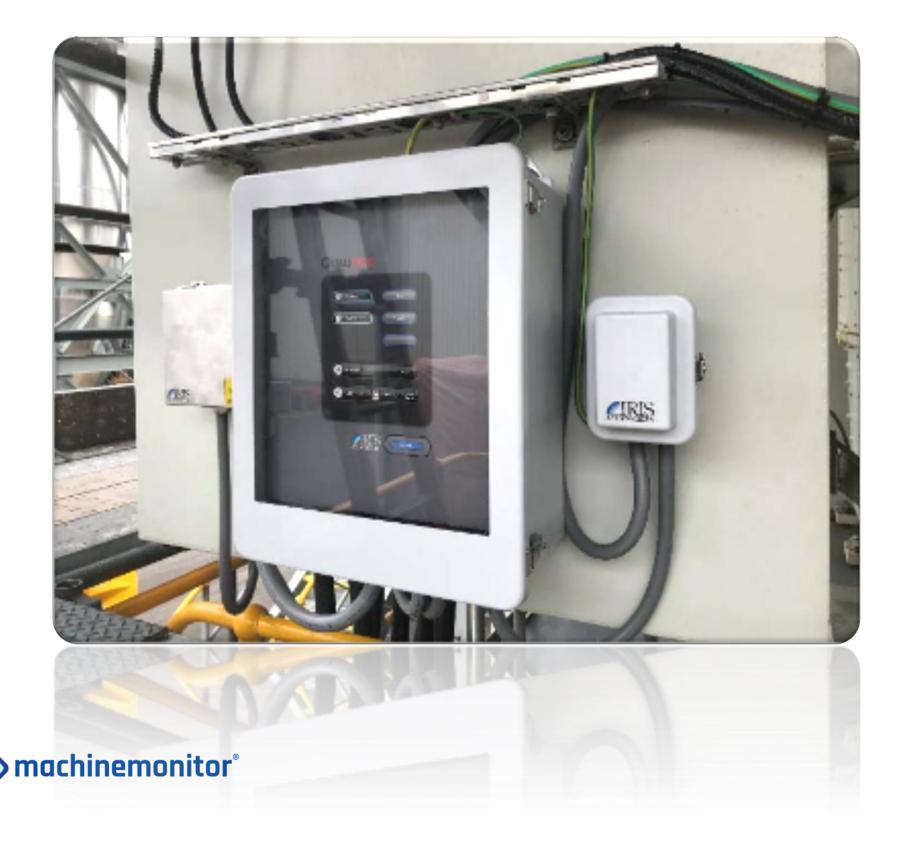

# **Generator online continuous monitoring**

- **IRIS Guard System:**
- Online PD monitoring
- Rotor flux monitoring
- **Operating in stand-alone mode**

### **Remote monitoring:**

• Data transfer via 4G

### **Remote monitoring:**

- Data transfer via 4G
- Live data trend