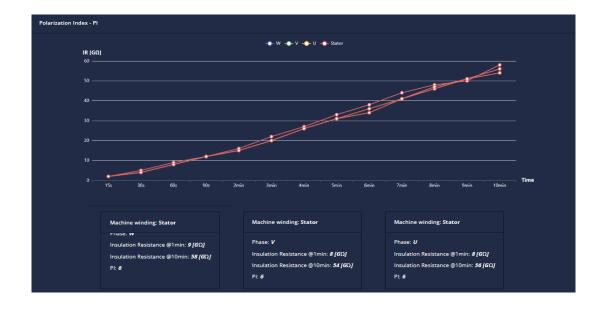

## • Offline test results

# platform:

- Offline test results
- Risk assessment