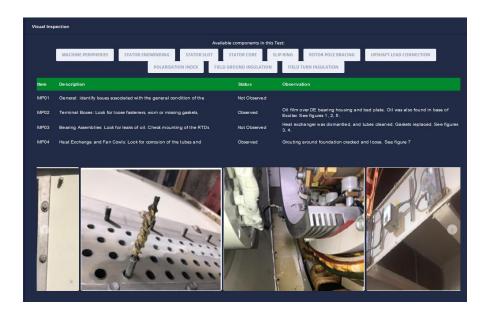

## • Offline test results

# platform:

- Offline test results
- Risk assessment