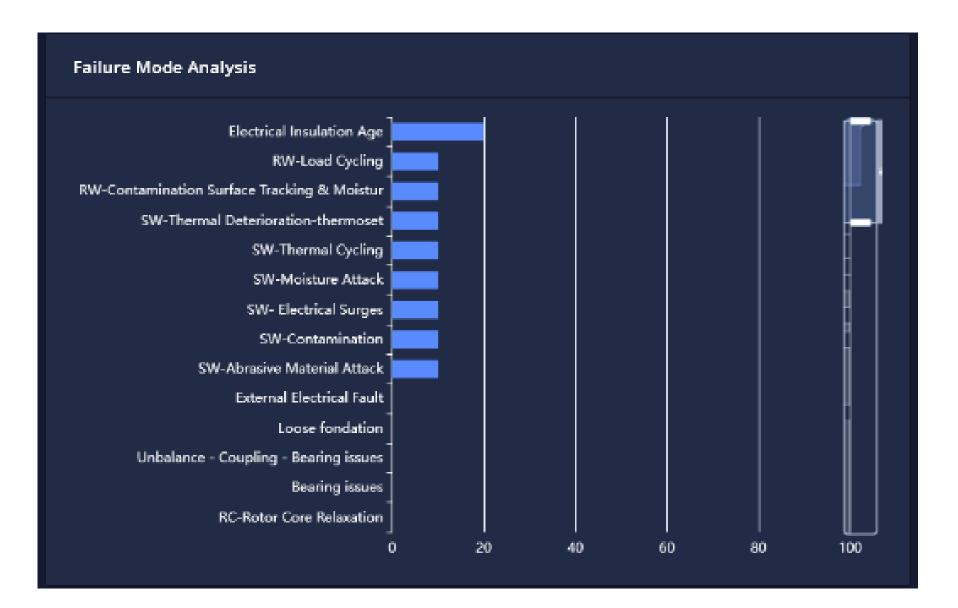

# 1. Data to be downloaded/review periodically

2. No specialized knowledge available

Added values to end user

Elimination of complexity

Improved risk assessment

Organized tests data

| -     |             | antine i |    |   |
|-------|-------------|----------|----|---|
|       |             |          |    |   |
|       |             |          |    |   |
| <br>  |             |          |    |   |
| <br>- |             |          |    |   |
|       | ιĮ.         | ΙĮ       | L. | 5 |
| 11111 | *********** |          |    |   |