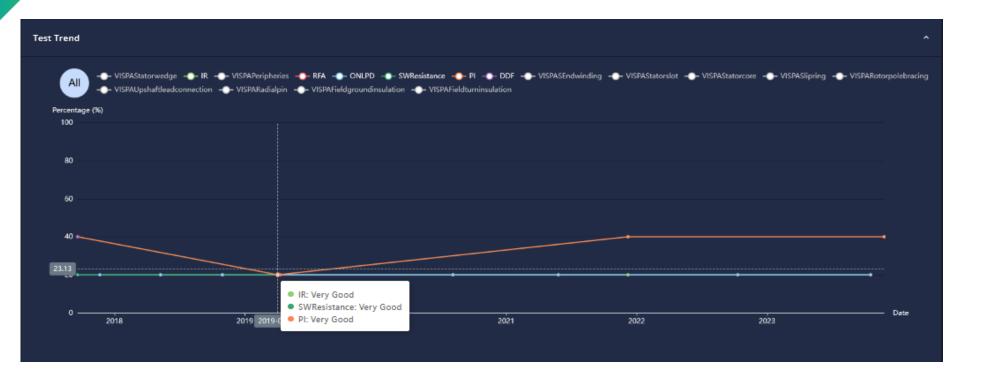

## • Offline test results

# platform:

- Offline test results
- Risk assessment