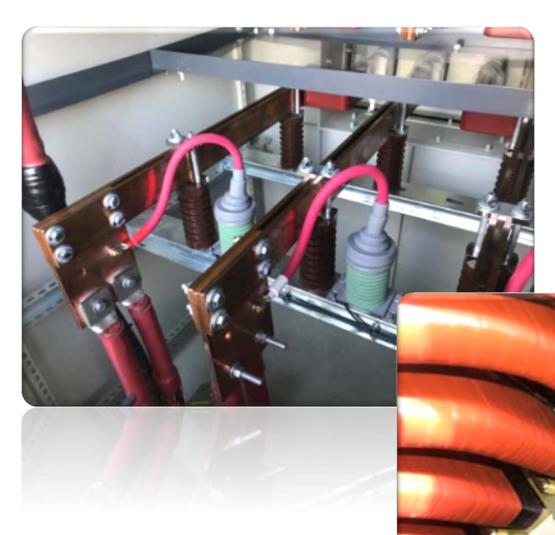

## Generator online continuous monitoring

# **Generator online continuous monitoring**

- **IRIS Guard System:**
- Online PD monitoring
- Rotor flux monitoring
- **Operating in stand-alone mode**