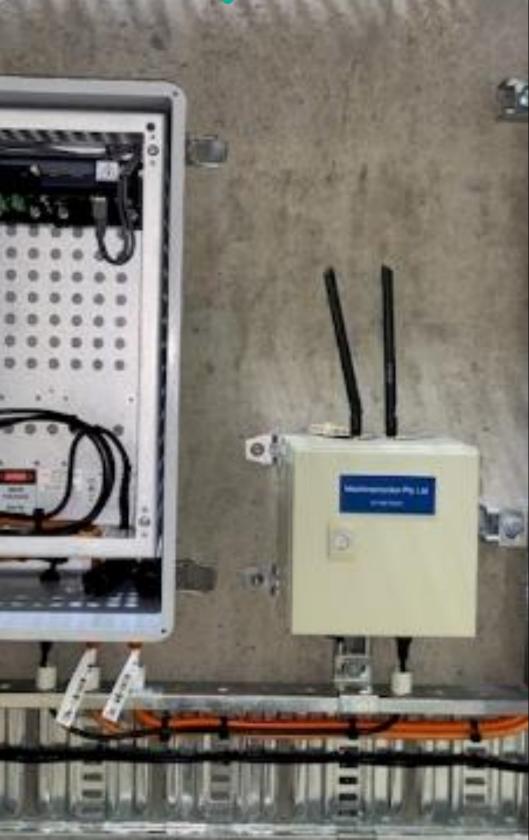

# **Generator online continuous monitoring**

- **IRIS Guard System:**
- Online PD monitoring
- Rotor flux monitoring
- **Operating in stand-alone mode**

### **Remote monitoring:**

• Data transfer via 4G

### **Remote monitoring:**

- Data transfer via 4G
- Live data trend

### **Remote monitoring:**

- Data transfer via 4G
- Live data trend ullet
- Automatic alarms sent directly to expert

| monitor - Alar                 | m notification on Continuous Monitoring                        | <u>ب</u> د |
|--------------------------------|----------------------------------------------------------------|------------|
| noreply@mac<br>To Luca Garagna | hinemonitor.com<br>mi                                          | ××         |
|                                | There is Alarm in Continuous Moni                              | ito        |
|                                | 7 - S                                                          | er         |
|                                | Customer:                                                      |            |
|                                |                                                                |            |
|                                | There is IRIS PD alarm on the asset. Please check the machin   | ne s       |
|                                | Click here to go to OptMonitor - Continuous monitoring.        |            |
|                                | If you have any questions, just reply to this email. We're alw | ays        |
|                                | Sincerely,<br>machinemonitor® engineering team                 |            |