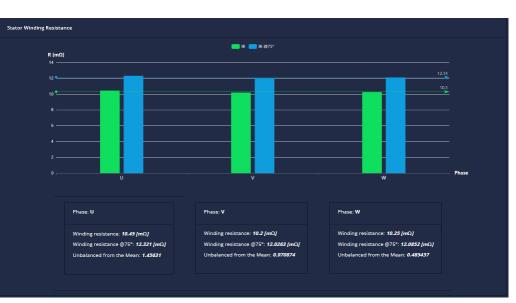

## • Offline test results

# platform:

- Offline test results
- Risk assessment