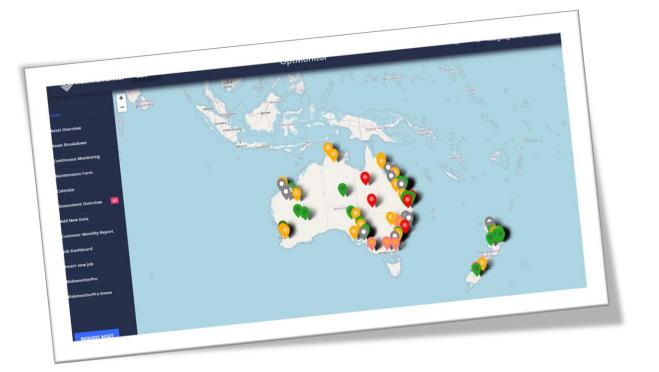

## Proposed solution – 1 and 2

# **Proposed solution – 1 and 2**

# **Proposed solution – 1 and 2**

What do we do about it?