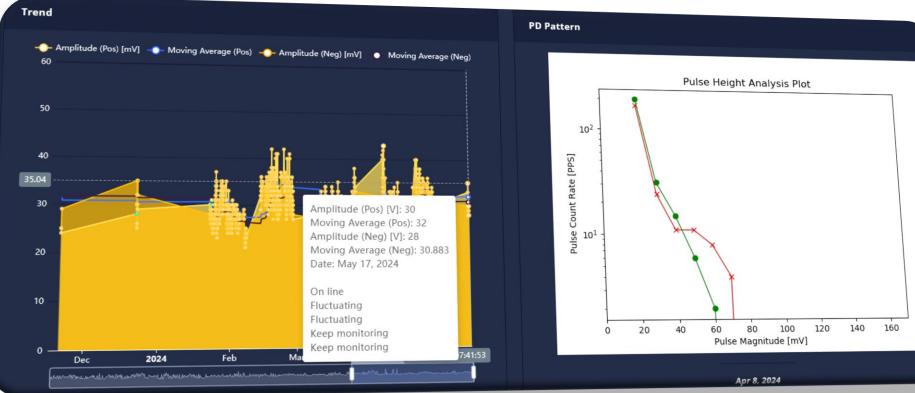

### **Remote monitoring:**

- Data transfer via 4G
- Live data trend

### **Remote monitoring:**

- Data transfer via 4G
- Live data trend ullet
- Automatic alarms sent directly to expert

| monitor - Alar                 | m notification on Continuous Monitoring                        | <u>ب</u> د |
|--------------------------------|----------------------------------------------------------------|------------|
| noreply@mac<br>To Luca Garagna | hinemonitor.com<br>mi                                          | ××         |
|                                | There is Alarm in Continuous Moni                              | ito        |
|                                | 7 - S                                                          | er         |
|                                | Customer:                                                      |            |
|                                |                                                                |            |
|                                | There is IRIS PD alarm on the asset. Please check the machin   | ne s       |
|                                | Click here to go to OptMonitor - Continuous monitoring.        |            |
|                                | If you have any questions, just reply to this email. We're alw | ays        |
|                                | Sincerely,<br>machinemonitor® engineering team                 |            |